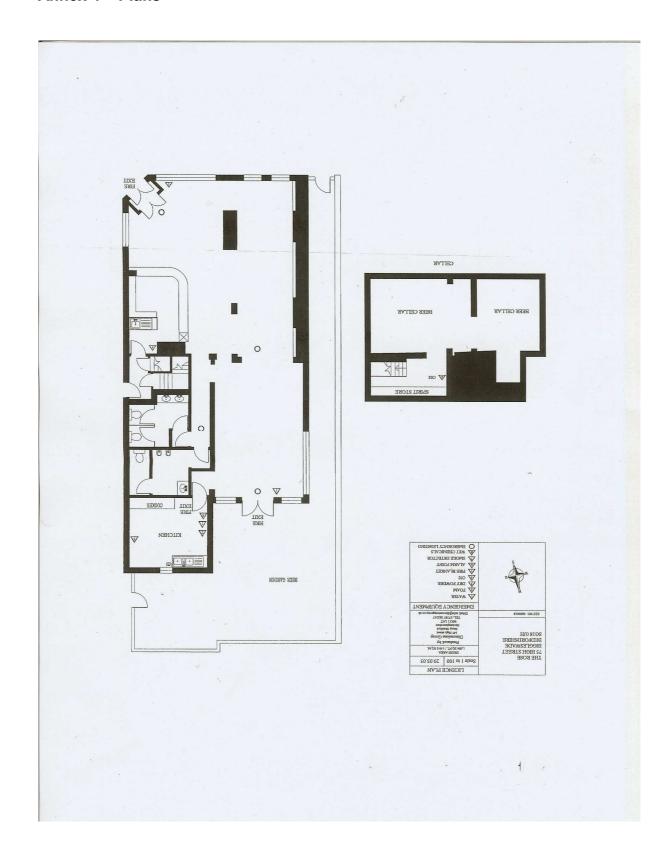

#### Part 1 – Premises details

Postal address of premises, or if none, ordnance survey map reference or description

Rose PH

75 High Street

**Town** Biggleswade Post code SG18 0JH

Telephone number

01767 312873

#### **Premises details**

| Postal address of premises, or if none, ordnance survey map reference or description |                       |  |  |  |  |  |
|--------------------------------------------------------------------------------------|-----------------------|--|--|--|--|--|
| Rose PH<br>75 High Street                                                            |                       |  |  |  |  |  |
| Town<br>Biggleswade                                                                  | Post code<br>SG18 0JH |  |  |  |  |  |
| 30 ** ***                                                                            |                       |  |  |  |  |  |
| Telephone number 01767 312873                                                        |                       |  |  |  |  |  |